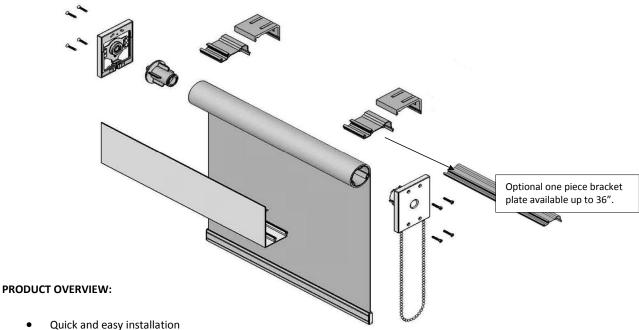

## **Mariak Commercial Roller Shade Cassette**

For quick and easy installations in commercial buildings Mariak offers the Commercial cassette. Flat front fascia offered in 4 colors easily blends with internal structural shapes of commercial buildings offering at the same time esthetically pleasing, easy to maintain closure for the roller shade. Snap on brackets provide quick and easy on-site installation. Commercial quality clutch can be placed on either side of the cassette. Height adjustable idler end of the cassette allows for leveling correction without need for shims. Cassette size 3 1/8" by 4" high easily fits inside typical window opening.

Roll: Available for regular roll only

Fascia Color: White, Black, Alabaster, Bronze and Anodized

Bracket Plate: Mill Finish Mount: Inside or outside Clutch: CS Clutch 16lb

Adjustable height position Idle side:

Motor:

Control: Right or Left

1-1/2" Tube up to 96" Wide 1-3/4" Tube up to 114" Wide Tube Size:

Minimum Width: 20" Minimum Length: Maximum Width: 114" Maximum Length:

- Adjustability and Leveling Correction
- Sleek design accommodates upscale commercial needs
- Heavy-Duty Platinum Clutch
- Maximum shade diameter: 2-5/8"
- Front Fascia has a high quality finish that is highly resistant to abrasion and corrosion and is available in five of the most popular colors.